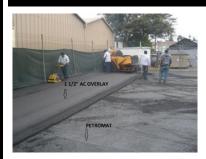

### **CONCRETE & ASPHALT WORKS**

Grading & New Construction Paving Removal & Replacement Petromat Overlay & Patching CONCRETE; Curb & Gutter, Sidewalks Speed Bumps & Wheel stops Residential Patios, Driveways, Block & Retaining Walls

# SURFACE PREPARATION CRACKS & PAVEMENT SEALCOAT

Crack & Joint Sealing Asphalt Seal Coat (Black-Top) Concrete & Pavers Seal Concrete Floor Epoxy Texture Cool Deck Coating for Pool Decks