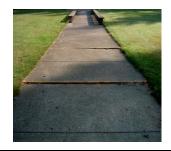

#### TRIP HAZARD REMOVAL

Grind Down raised Concrete walkways Concrete Slab; Remove & Replace Tree Roots Removal & Soil Compaction

**VALUE, RELIABILITY, & LONG-TERM SERVICE** 

(833) 427-7393

www.gbrpaving.com