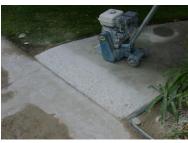

#### TRIP HAZARD REMOVAL

Grind Down raised Concrete walkways Concrete Slab; Remove & Replace Tree Roots Removal & Soil Compaction

**VALUE, RELIABILITY, & LONG-TERM SERVICE** 

(833) 427-7393

www.gbrpaving.com