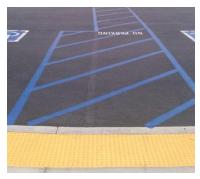

#### STRIPING PAINT & SIGNAGE

New Layout; Single Lines, Double Round Ends Custom Stenciling, Letters, Numbers, Arrows Curb Painting with stencil NO PARKING, FIRE LANE Standard Stencils, VISITOR, COMPACT, RESERVED, STOP, NUMBERS

#### **ADA COMPLIANT SYSTEMS**

Legal Signs 2% Slope Surface & Truncated Domes Ramps & Handrails

Parking Lots
Parking Structures
Monthly Service
Yearly Maintenance Contract